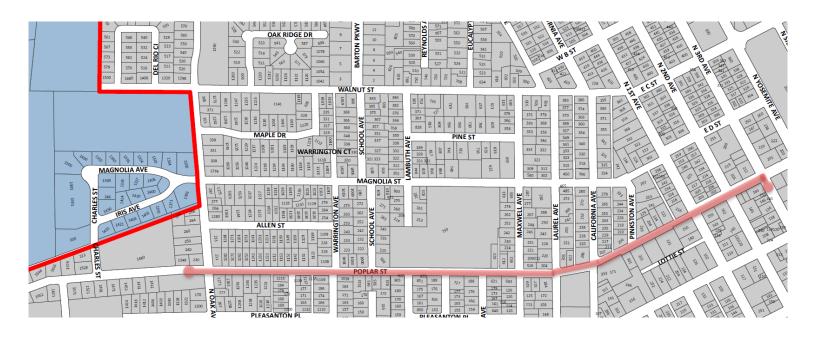

11.2: Consider a Resolution Authorizing the Purchase of Traffic Signal Operations Hardware from Iteris Inc. in the Amount of \$26,429.38 for the Warnerville Road / South Yosemite Avenue Intersection funded by Measure L, Traffic Management Fund 222.

Recommended Action: Adopt City of Oakdale City Council Resolution 2019-\_\_\_\_, a Resolution of the City Council of the City of Oakdale Authorizing the Purchase of Traffic Signal Operations Hardware from Iteris Inc. in the Amount of \$26,429.38 for the Warnerville Road / South Yosemite Avenue Intersection funded by Measure L, Traffic Management Fund 222.