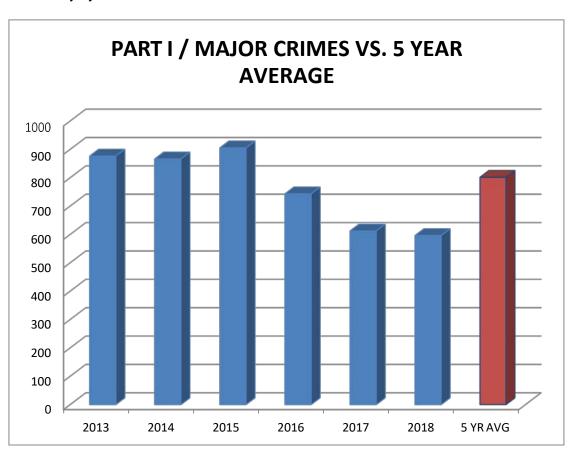

ember 2019 Police Department Report for October 2019



# **CRIME STATS - YTD**

Below are the latest available crime stats for the calendar year to date (October 2018 vs October 2019 - Attachment A):

- There were no homicides in 2018 and 1 in 2019.
- Robbery decreased 93% from 15 in 2018 to 9 in 2019.
- Aggravated Assault remained the same from 18 in 2018 and 18 in 2019.
- Rape decreased 33% from 6 in 2018 and 4 in 2019.
- Simple Assault decreased 17% from 105 in 2018 and 87 in 2019.
- Burglary decreased 5% from 91 in 2018 to 86 in 2019.
- Vehicle Theft increased 21% from 62 in 2018 to 75 in 2019.
- Larceny decreased 4% from 313 in 2018 to 302 in 2019.
- Non-Injury Collisions increased 19% from 101 in 2018 to 130 in 2019.
- Injury Collisions increased 27% from 51 in 2018 to 65 in 2019.



# **TOTAL INCIDENT STATS - YTD**

Below are the total incident stats for the department. The department has responded to a total of 26,657 incidents for the calendar year to date:

| Total Incident Stats  YTD                 |        |  |
|-------------------------------------------|--------|--|
| Calls for Service                         | 16,842 |  |
| Officer Initiated Incidents               | 9,815  |  |
| Traffic Stops                             | 3,574  |  |
| Other Officer Involved Activity Incidents | 6,241  |  |
| Business / Building Checks                | 329    |  |
| Vehicle / Pedestrian Checks               | 1,990  |  |

# INCIDENT BREAKDOWN

During the month of October, the police department responded to approximately 3,049 incidents/calls for service. Below is a list h