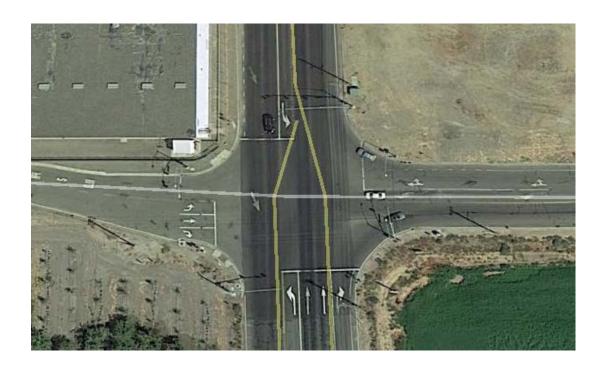

11.2: Consider a Resolution Authorizing the Purchase of Traffic Signal Operations Hardware from Iteris Inc. in the Amount of \$26,429.38 for the Warnerville Road / South Yosemite Avenue Intersection funded by Measure L, Traffic Management Fund 222.

Recommended Action: Adopt City of Oakdale City Council Resolution 2019-\_\_\_\_, a Resolution of the City Council of the City of Oakdale Authorizing the Purchase of Traffic Signal Operations Hardware from Iteris Inc. in the Amount of \$26,429.38 for the Warnerville Road / South Yosemite Avenue Intersection funded by Measure L, Traffic Management Fund 222.